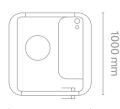

#### **Parameters:**

•

- Exterior: 1000 mm\*1000 mm\*2247 mm [L\*W\*H]
- Interior: 887 mm\*805 mm\*2080 mm [L\*W\*H]
- Door opening left- or right-handed with a width of: 700 mm
- Tabletop height: 1095 mm
- Stool height: 595 mm to 775 mm
  - Weight net: Standard version: 347 kg
  - VC version: 360 kg VESA monitor bracket, recommended screen
- size 24"