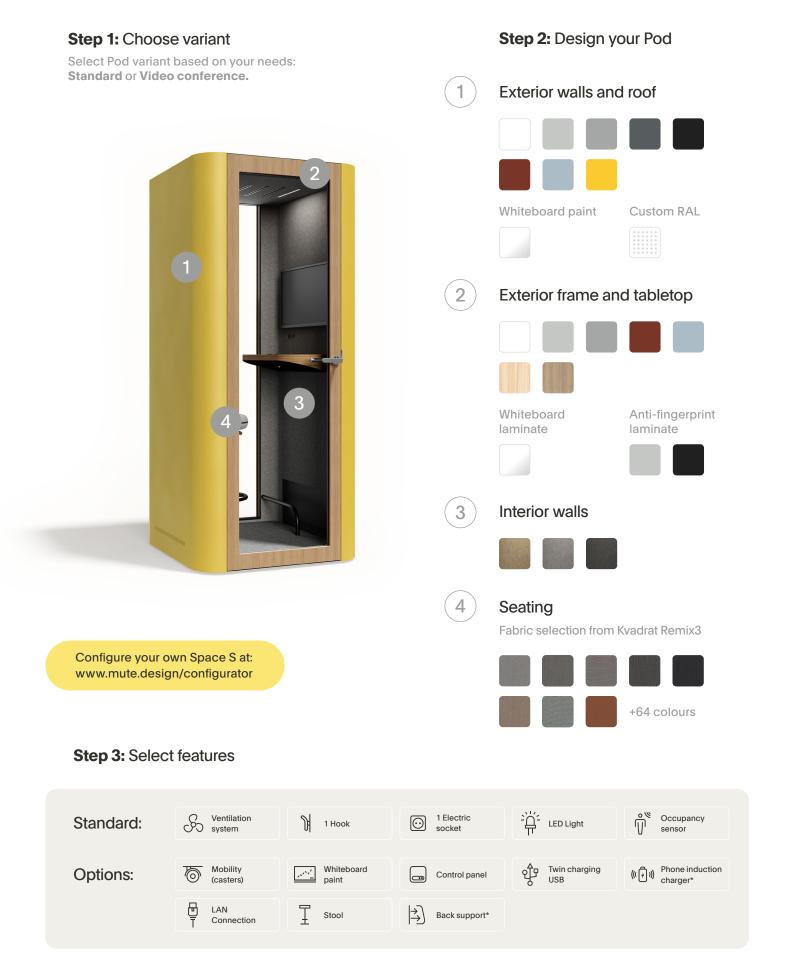

## 3 steps to configure your Pod

Standard version\* Video conference\*\*

# Made for a friendly phone call

Our one-person pod allows you to escape the office commotion and find a room for solitude.