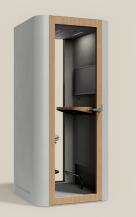

# Made for a friendly phone call

Our one-person pod allows you to escape the office commotion and find a room for solitude.

# One size two functions

Space S Standard

Recommended for: Phone call, Individual work

1000 mm

2247 mm

Space S Video conference

Recommended for: Video conference

1000 mm