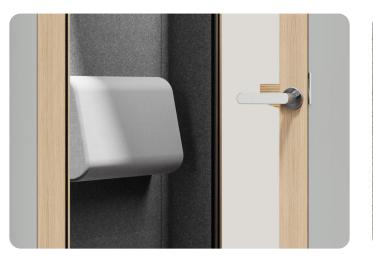

## Notable features

Standard and Video conference: Whiteboard paint

Standard and Video conference: Mobility (casters)

Standard: Back support

Standard and Video conference : Control panel

#### Materials used:

- Construction: a plywood framework filled with a proprietary composition of sound isolating and absorbing materials with extra vapor control layer
- Exterior: painted metal and veneer or laminate
- Interior: felt
- Glass: soundproof glass