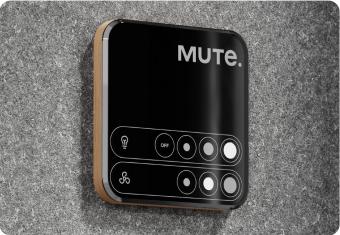

## Notable features

Standard and Video conference: Whiteboard paint

Standard and Video conference: Mobility (casters)

Standard: Back support

Standard and Video conference : Control panel