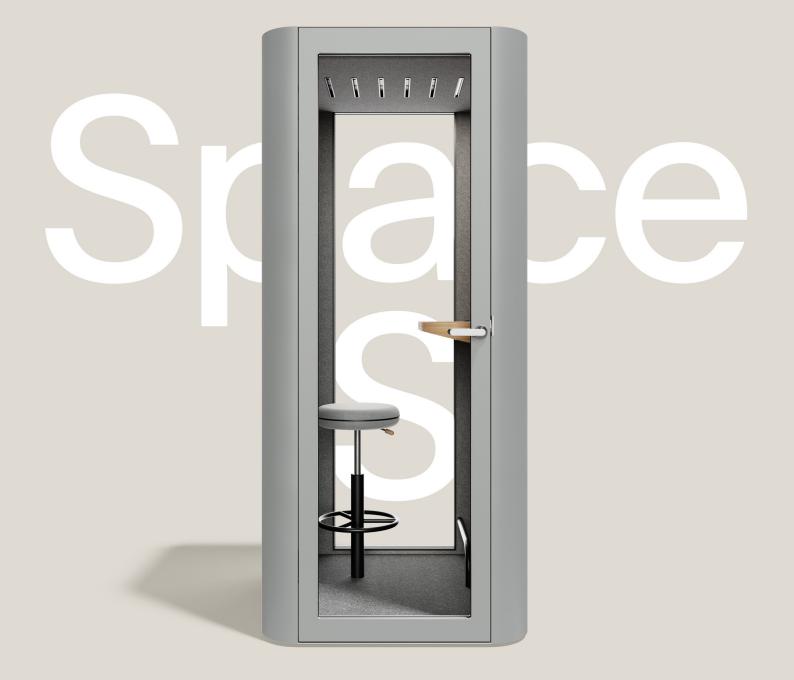

# Made for a friendly phone call

Our one-person pod allows you to escape the office commotion and find a room for solitude.

# One size two functions

Space S Standard

Recommended for: Phone call, Individual work

1000 mm

2247 mm

Space S Video conference

Recommended for: Video conference

1000 mm

#### **Parameters:**

•

- Exterior: 1000 mm\*1000 mm\*2247 mm [L\*W\*H]
- Interior: 887 mm\*805 mm\*2080 mm [L\*W\*H]
- Door opening left- or right-handed with a width of: 700 mm
- Tabletop height: 1095 mm
- Stool height: 595 mm to 775 mm
  - Weight net: Standard version: 347 kg
  - VC version: 360 kg VESA monitor bracket, recommended screen
- size 24"