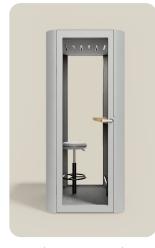

# One size two functions

Space S Standard

Recommended for: Phone call, Individual work

1000 mm

2247 mm

Space S Video conference

Recommended for: Video conference

1000 mm