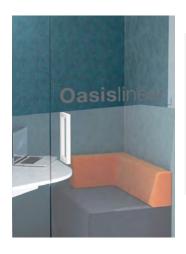

# Oasislinear

| Glazed back wall                                                       | £245               |
|------------------------------------------------------------------------|--------------------|
| Low back sofa with return (right or left)                              | £1,260             |
| White mfc work surface 550mm deep                                      | £325               |
| Left handed door                                                       | No additional cost |
| Power module (single power with twin USB charger) CE approved          | £293               |
| Power module (single power with RJ45 Cat 6 Data Outlet) CE approved    | £293               |
| Power module (twin USB charger and RJ45 Cat 6 Data Outlet) CE approved | £379               |
| Occupancy lighting                                                     | £834               |
| Customised manifestation                                               | POA                |