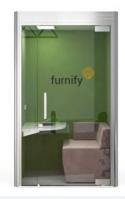

### Study Pod Specification - Space to think

The Oasis Linear Study Pod provides a peaceful environment for phone calls, video conferences, interviews, private meetings and a silent retreat for uninterrupted work as a single user. The pod is designed with your office in mind.

#### Internal features

LED ceiling light

Passive infra-red sensor

Air circulation fan

Acoustic lined panels

#### Finishes

Silver anodised aluminium frame with rounded corner posts

Camira Synergy fabric for interior / exterior