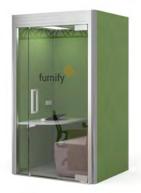

### Study Pod Specification - Space to think

The Oasis Linear Study Pod provides a peaceful environment for phone calls, video conferences, interviews, private meetings and a silent retreat for uninterrupted work as a single user. The pod is designed with your office in mind.

#### Standard specification

**Study Pod** £9,245

**Size:** 1340mm x 1140mm x 2250mm (w,d,h)

Interior size: 1200mm x 1000mm x 2100mm (w,d,h)

**Door:** right handed, 10mm toughened glass, hydraulic self-closing hinged door, 300mm t-bar handle